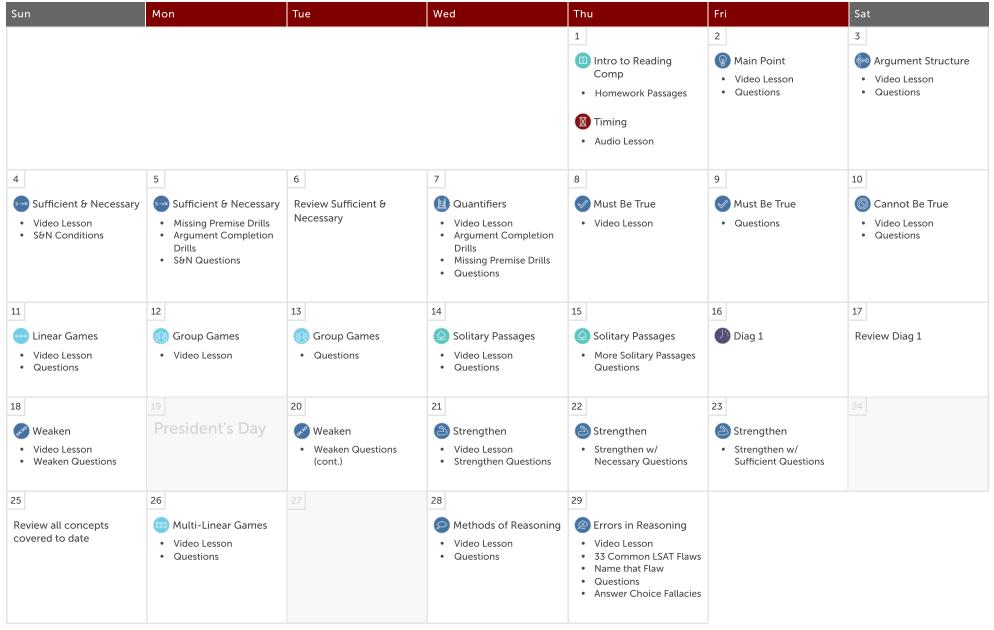

equencing Games | VIGEO LESSON                          |     |     |                    |
| <ul><li>Positive Mindset</li><li>Identify the Conclusion</li></ul> | Type<br>• True vs. False                         | Video Lesson     |                                       |     |     |                    |
| SCOTUS Claims                                                      |                                                  | Questions        |                                       |     |     |                    |
|                                                                    |                                                  |                  |                                       |     |     |                    |

## **FEBRUARY 2024**

#### Isatma: June 2024 LSAT Study Calendar



©Copyright 2024 TestMax Inc.

# **MARCH 2024**

#### Isatma: June 2024 LSAT Study Calendar



Video Lesson

Point at Issue Questions Point of Agreement

QuestionsMisinterpretation

Questions

# **APRIL 2024**

#### **lsatma**: June 2024 LSAT Study Calendar

| Sun                                                    | Mon                                    | Tue                                                                              | Wed                                                                                  | Thu                                                                                                                                                              | Fri           | Sat                  |
|--------------------------------------------------------|----------