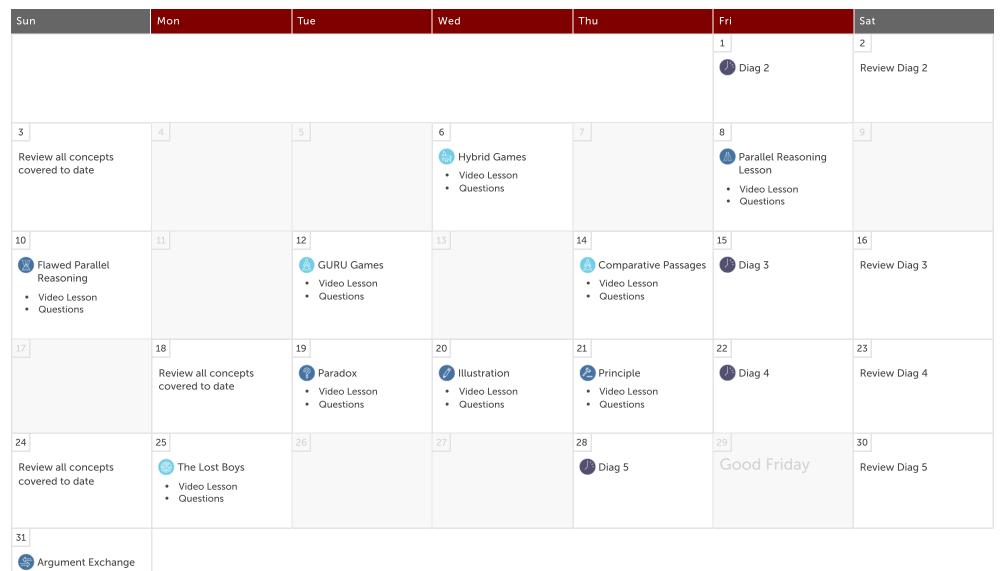

ul><li>Positive Mindset</li><li>Identify the Conclusion</li></ul> | Type<br>• True vs. False                         | Video Lesson     |                                       |     |     |                    |
| SCOTUS Claims                                                      |                                                  | Questions        |                                       |     |     |                    |
|                                                                    |                                                  |                  |                                       |     |     |                    |

## **FEBRUARY 2024**

#### Isatma: June 2024 LSAT Study Calendar



©Copyright 2024 TestMax Inc.

# **MARCH 2024**

#### Isatma: June 2024 LSAT Study Calendar



Video Lesson

Point at Issue Questions Point of Agreement

QuestionsMisinterpretation

Questions

# **APRIL 2024**

#### **lsatma**: June 2024 LSAT Study Calendar

| Sun                                                    | Mon                                    | Tue                                                                              | Wed                                                                                  | Thu                                                                                                                                                              | Fri           | Sat                  |
|--------------------------------------------------------|----------------------------------------|---------------------------------------------------------------